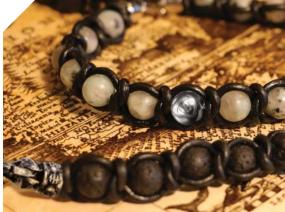

# **CHOOSE YOUR FAVORITES**

All Brigade bracelets have been thoughtfully designed to appeal to a variety of lifestyle aesthetics. Mix and match wood, stone, and leather to create hundreds of unique combinations for any occasion—perfect for the board room or the surf board, these bracelets capture the raw essence of man in a simple expression of natural strength and power.

#BR103

Minimum 6

**Oval Pine with Light Maple** 

Brigade's signature stainless steel bead proclaims to the world that you're ready to conquer life's challenges *in a style that's uniquely you.* 

Dragon Vein Onyx with Black Leather #BR302